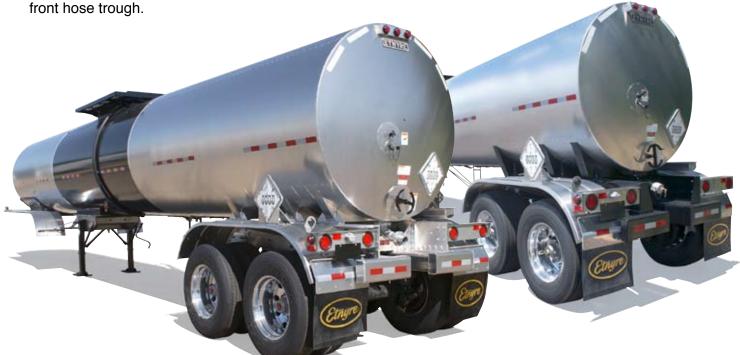

#### Road-proven designs keep you operating on schedule

Quick opening DOT 406 compliant manhole. Large L shaped catwalk standard with options for 1, 3 or 4 sided.

Optional Front Pump Off Valve. Pump-off quickly, easily, safely. Position of valve body insures drainage. Load heat keeps valve free. Includes 8' front hose trough.

Rear Discharge Valve. 6" valve, complete drainage.

Aluminium or steel, quality is always the number one ingredient.

Since 1898