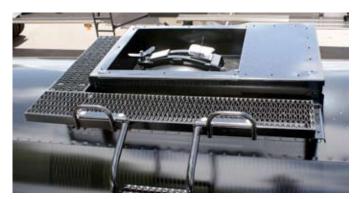

#### Road-proven designs keep you operating on schedule

Quick opening DOT 406 compliant manhole. Large L shaped catwalk standard with options for 1, 3 or 4 sided.

Optional Front Pump Off Valve. Pump-off quickly, easily, safely. Position of valve body insures drainage. Load heat keeps valve free. Includes 8' front hose trough.