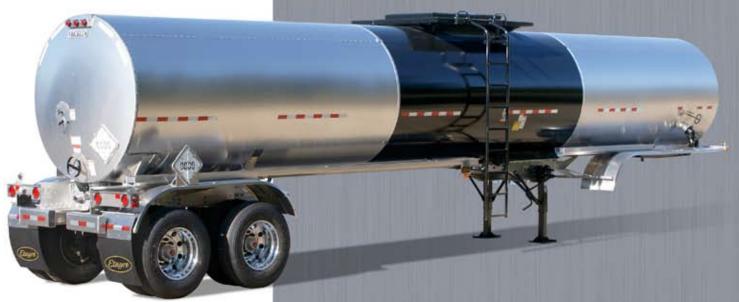

#### Road-proven designs keep you operating on schedule

Quick opening DOT 406 compliant manhole. Large L shaped catwalk standard with options for 1, 3 or 4 sided.

Optional Front Pump Off Valve. Pump-off quickly, easily, safely. Position of valve body insures drainage. Load heat keeps valve free. Includes 8' front hose trough.

Rear Discharge Valve. 6" valve, complete drainage.

Aluminium or steel, quality is always the number one ingredient.

Since 1898