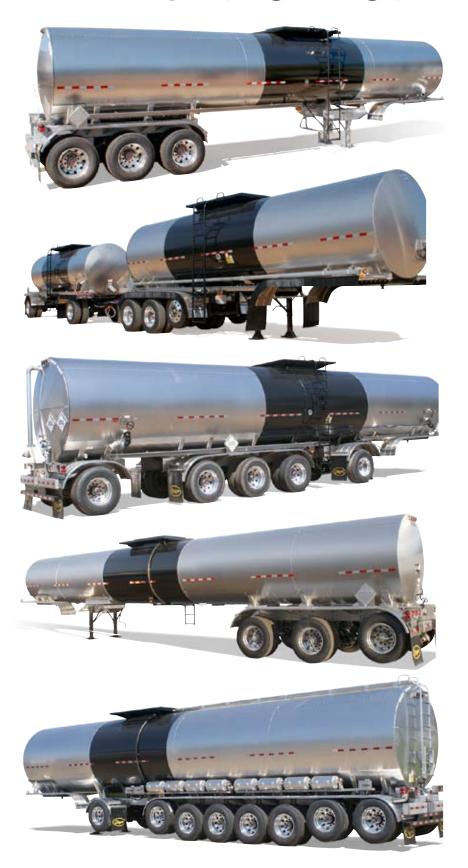

#### Three efficient tank designs built with pride

Cylindrical tank offers ultimate payload in a lightweight, round tank.

The tapered round tank provides optimal load distribution and fast, complete drainage.

Double tapered shape offers a low center of gravity with center discharge and fast drainage.

- ✓ Hot product tanks built with steel or aluminium construction.
- ✓ Built to applicable federal regulations.
- ✓ Unique and durable jacketing system.
- ✓ Quick opening 20" manhole manufactured by Etnyre.
- ✓ Large, insulated surge and vent system.
- ✓ Hot product valves manufactured by Etnyre for asphalt.
- ✓ Custom design and tank sizes. Built to individual customer requirements.