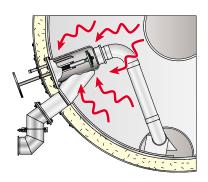

#### Road-proven designs keep you operating on schedule

Quick opening DOT 406 compliant manhole. Large L shaped catwalk standard with options for 1, 3 or 4 sided.

Optional Front Pump Off Valve. Pump-off quickly, easily, safely. Position of valve body insures drainage. Load heat keeps valve free. Includes 8' front hose trough.