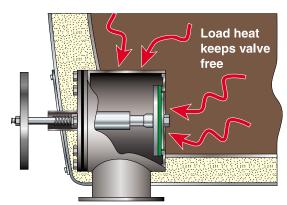

#### Road-proven designs keep you operating on schedule

Quick opening DOT 406 compliant manhole. Large L shaped catwalk standard with options for 1, 3 or 4 sided.

Optional Front Pump Off Valve. Pump-off quickly, easily, safely. Position of valve body insures drainage. Load heat keeps valve free. Includes 8' front hose trough.