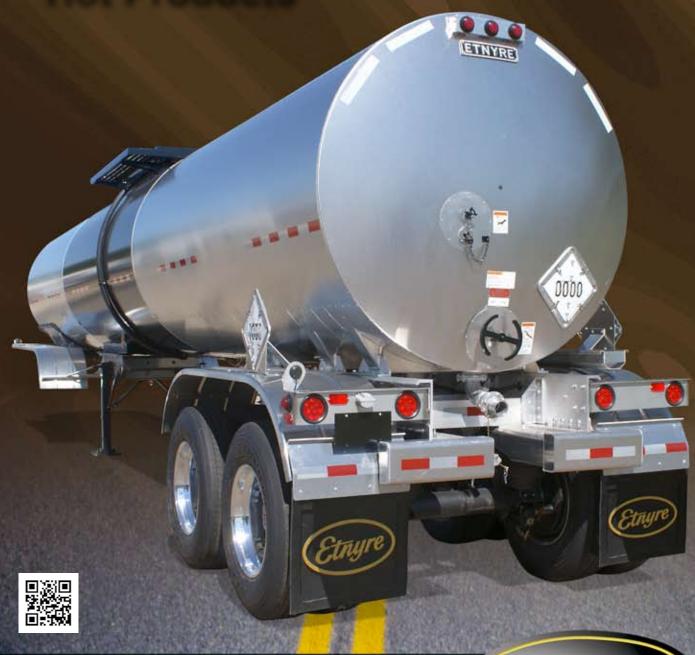

#### Road-proven designs keep you operating on schedule

Quick opening DOT 406 compliant manhole. Large L shaped catwalk standard with options for 1, 3 or 4 sided.

Optional Front Pump Off Valve. Pump-off quickly, easily, safely. Position of valve body insures drainage. Load heat keeps valve free. Includes 8' front hose trough.

Rear Discharge Valve. 6" valve, complete drainage.

Aluminium or steel, quality is always the number one ingredient.

Since 1898