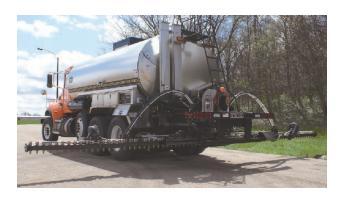

## **Setting the Standard**

- Electronic asphalt pump speed control provides superior dependability and control while reducing maintenance down-time
- Auto-maintained application spray rate works at any bar width and truck speed
- All spraying functions are cab-controlled, offering one-person operation
- Second set of of controls for stationary functions located in rear driver-side panel
- Broad lighting packages include the option of work lights, LED lights, panel strobes, and beacons
- Tank walkway of material choice, either rubber or stainless steel
- No by-pass valve in circulating system offers precise application
- Etnyre's *Smart Clean* system flushes solvent through the circulating system for a clean, ready-to-go distributor after every job
- Balanced, duel-feed asphalt spray flow insures uniform application
- Custom-built tank sizes
- Each tank meets Federal regulations regarding containment of hot products