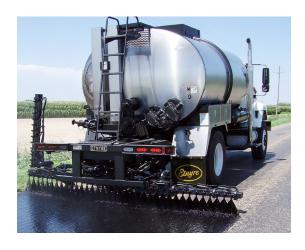

Additional spray bar control package offers precise chab controls for each foot of spray bar

Etnyre's Smart Clean system offers the ability to flush the eantire asphaltspraying system

Burners

Large cross-section
"obstructionless" spray bar
provides better circulation,
faster heating, quicker starts,
and improved handling
compared to other models

Etnyre's exclusive Vacu-Flo suckback system clears any asphalt at any location in the system, and does so without reversing the asphalt pump or back-flushing the suction screen

All-pipe circulating system provides a safe, reliable, and efficient way for material to reach the spray bar. No flexible steel, rubber lines, and machined O-ring ball joints allow for freedom of movement and reduced maintenance

# Variable Width Sliding Spray Bar

Available as optional equipment

- Solid pipe ... no flexible asphalt hoses.
- Side shift capabilities.
- Up to 24' wide shots. Available in 18' or 24' configurations.
- Cab control.
- Infinitely variable bar widths.
- 4" width controls.
- No excess bar beyond shot width.