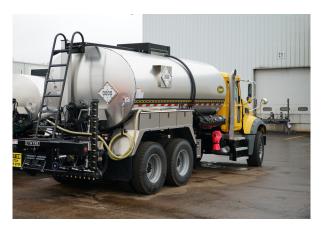

## **Setting the Standard**

- Electronic asphalt pump speed control provides superior dependability and control while reducing maintenance down-time
- Auto-maintained application spray rate works at any bar width and truck speed
- All spraying functions are cab-controlled, offering one-person operation
- Second set of of controls for stationary functions located in rear driver-side panel
- Broad lighting packages include the option of work lights, LED lights, panel strobes, and beacons
- Tank walkway of material choice, either rubber or stainless steel
- No by-pass valve in circulating system offers precise application
- Etnyre's *Smart Clean* system flushes solvent through the circulating system for a clean, ready-to-go distributor after every job
- Balanced, duel-feed asphalt spray flow insures uniform application
- Custom-built tank sizes
- Each tank meets Federal regulations regarding containment of hot products

#### Proven performance – unbeatable accuracy

The total package – capable and dependable, the Etnyre asphalt distributor is built to stay solidly on the job year after year.

FULL CAB CONTROL

SOLID PIPE
CIRCULATING SYSTEM

FASTER HEATING QUICKER STARTS

PRECISE CONTROL

SUPERIOR DEPENDABILITY

CUSTOM BUILT TANK SIZES