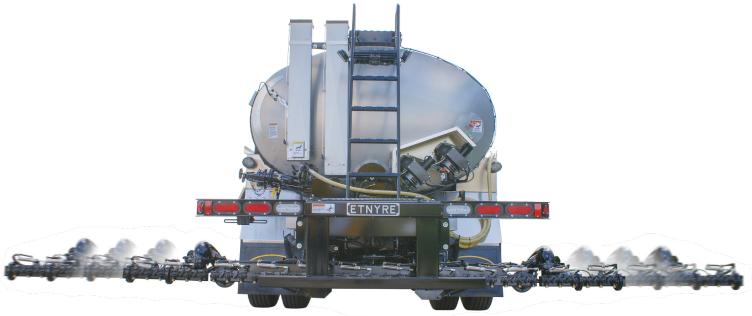

# Variable Width Sliding Spray Bar

Available as optional equipment

- Solid pipe ... no flexible asphalt hoses.
- Side shift capabilities.
- Up to 24' wide shots. Available in 18' or 24' configurations.
- Cab control.
- Infinitely variable bar widths.
- 4" width controls.
- No excess bar beyond shot width.