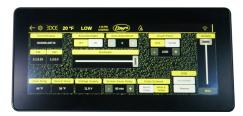

# **Cutting-edge Technology**

Etnyre's most technologically advanced distributor feature yet. A new *touch screen* control panel offers more efficient and ergonomic operation.

Touch screen control panel features both the new touch screen and wing, bar, and master switches

Touch screen displays information simultaneously

### Automatically maintain the pre-set application rate

- Change speed and/or adjust spray width with a single touch and the control automatically maintains the pre-set application rate.
- A built-in self diagnostic program monitors the control circuits.

# Productivity is maximized with computerized application rate and in-cab spray bar controls

- The Etnyre computer automatically matches pump output to distributor speed. Enter the desired application rate and the computer maintains that rate regardless of distributor speed, bar width or transmission gear changes during operation.
- No switching between displays for information. The touch screen screen displays application rate, gallons per minute and feet traveled simultaneously on one screen.
- Store ten different application rates in memory and recall them with the push of a button.
- The pumping rate can be adjusted for loading and circulating without changing the desired spray or application rates.