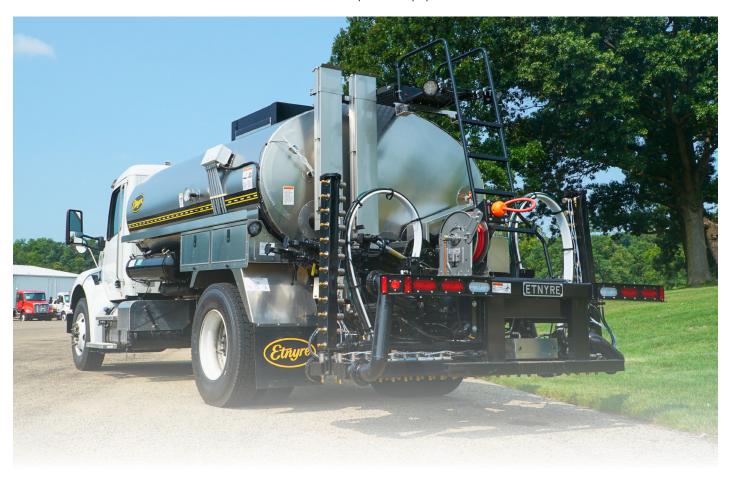

# Innovative and durable design exclusive to Etnyre

Etnyre-designed 400 G.P.M asphalt pump created to handle a wide array of asphalt and asphalt emulsions Operators can access all spraying functions from the cab, including adjusting spray width.

Additional spray bar control package offers precise chab controls for each foot of spray bar

Etnyre's Smart Clean system offers the ability to flush the eantire asphaltspraying system

Burners

Large cross-section
"obstructionless" spray bar
provides better circulation,
faster heating, quicker starts,
and improved handling
compared to other models

Etnyre's exclusive Vacu-Flo suckback system clears any asphalt at any location in the system, and does so without reversing the asphalt pump or back-flushing the suction screen

All-pipe circulating system provides a safe, reliable, and efficient way for material to reach the spray bar. No flexible steel, rubber lines, and machined O-ring ball joints allow for freedom of movement and reduced maintenance

#### Proven performance – unbeatable accuracy

The total package – capable and dependable, the Etnyre asphalt distributor is built to stay solidly on the job year after year.

FULL CAB CONTROL

SOLID PIPE
CIRCULATING SYSTEM