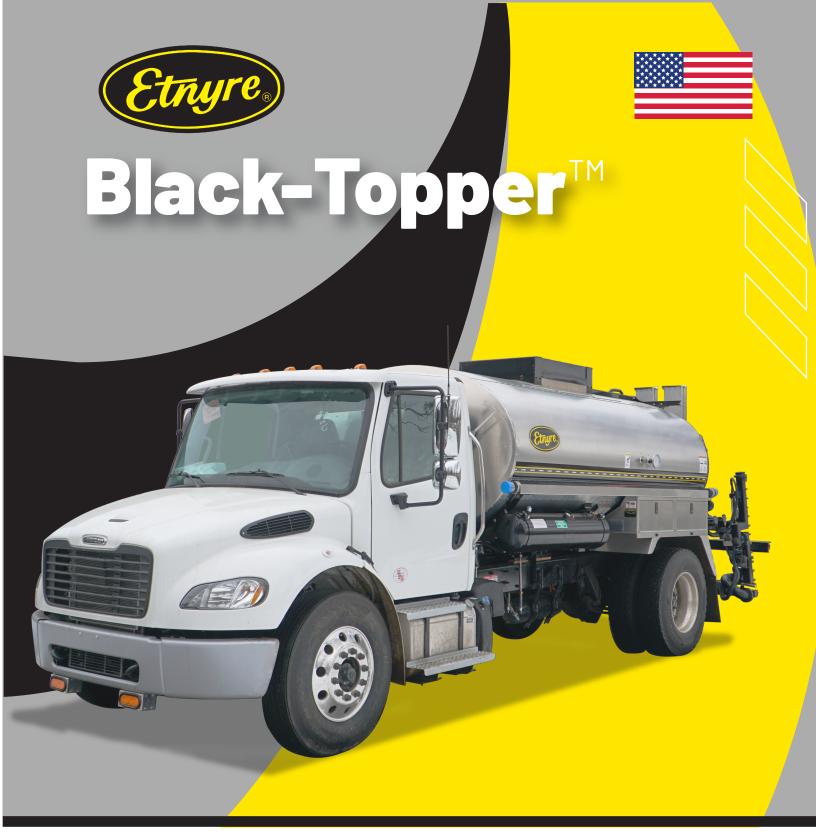

### Black-Topper™ FEATURES

- Auto-maintained application spray rate works at any bar width and truck speed
- Etnyre-designed 400 GPM asphalt pump created to handle a wide array of asphalt and asphalt emulsions
- Touch screen control panel features both the new touch screen and wing, bar & master switches
- Large cross-section "obstructionless" spray bar provides better circulation, faster heating, quicker starts and improved handling

## **Setting the Standard**

- Electronic asphalt pump speed control provides superior dependability and control while reducing maintenance down-time
- Auto-maintained application spray rate works at any bar width and truck speed
- All spraying functions are cab-controlled, offering one-person operation
- Second set of of controls for stationary functions located in rear driver-side panel
- Broad lighting packages include the option of work lights, LED lights, panel strobes, and beacons
- Tank walkway of material choice, either rubber or stainless steel
- No by-pass valve in circulating system offers precise application
- Etnyre's *Smart Clean* system flushes solvent through the circulating system for a clean, ready-to-go distributor after every job
- Balanced, duel-feed asphalt spray flow insures uniform application
- Custom-built tank sizes
- Each tank meets Federal regulations regarding containment of hot products

# Innovative and durable design exclusive to Etnyre

Etnyre-designed 400 G.P.M asphalt pump created to handle a wide array of asphalt and asphalt emulsions Operators can access all spraying functions from the cab, including adjusting spray width.

# **Cutting-edge Technology**

Etnyre's most technologically advanced distributor feature yet. A new *touch screen* control panel offers more efficient and ergonomic operation.

Touch screen control panel features both the new touch screen and wing, bar, and master switches