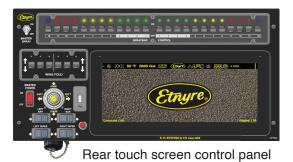

# **Cutting-edge Technology**

Etnyre's most technologically advanced distributor feature yet. A new *touch screen* control panel offers more efficient and ergonomic operation.

Touch screen control panel features both the new touch screen and wing, bar, and master switches

Touch screen displays information simultaneously

### Automatically maintain the pre-set application rate

- Change speed and/or adjust spray width with a single touch and the control automatically maintains the pre-set application rate.
- A built-in self diagnostic program monitors the control circuits.

# Productivity is maximized with computerized application rate and in-cab spray bar controls

- The Etnyre computer automatically matches pump output to distributor speed. Enter the desired application rate and the computer maintains that rate regardless of distributor speed, bar width or transmission gear changes during operation.
- No switching between displays for information. The touch screen screen displays application rate, gallons per minute and feet traveled simultaneously on one screen.
- Store ten different application rates in memory and recall them with the push of a button.
- The pumping rate can be adjusted for loading and circulating without changing the desired spray or application rates.