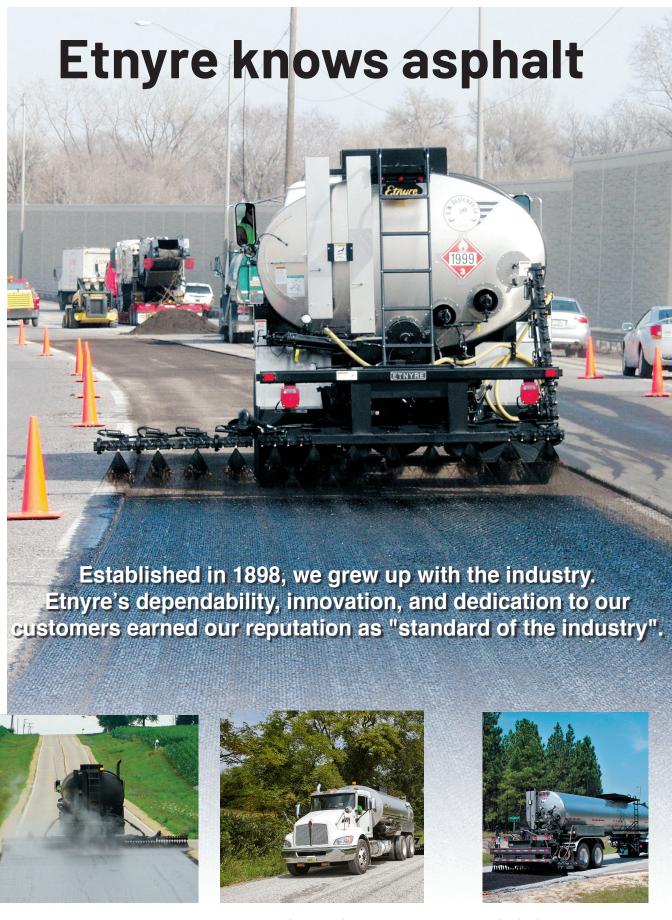

### Black-Topper™ FEATURES

- Auto-maintained application spray rate works at any bar width and truck speed
- Etnyre-designed 400 GPM asphalt pump created to handle a wide array of asphalt and asphalt emulsions
- Touch screen control panel features both the new touch screen and wing, bar & master switches
- Large cross-section "obstructionless" spray bar provides better circulation, faster heating, quicker starts and improved handling

## **Setting the Standard**

- Electronic asphalt pump speed control provides superior dependability and control while reducing maintenance down-time
- Auto-maintained application spray rate works at any bar width and truck speed
- All spraying functions are cab-controlled, offering one-person operation
- Second set of of controls for stationary functions located in rear driver-side panel
- Broad lighting packages include the option of work lights, LED lights, panel strobes, and beacons
- Tank walkway of material choice, either rubber or stainless steel
- No by-pass valve in circulating system offers precise application
- Etnyre's *Smart Clean* system flushes solvent through the circulating system for a clean, ready-to-go distributor after every job
- Balanced, duel-feed asphalt spray flow insures uniform application
- Custom-built tank sizes
- Each tank meets Federal regulations regarding containment of hot products

# Innovative and durable design exclusive to Etnyre

Etnyre-designed 400 G.P.M asphalt pump created to handle a wide array of asphalt and asphalt emulsions Operators can access all spraying functions from the cab, including adjusting spray width.

#### Proven performance – unbeatable accuracy

The total package – capable and dependable, the Etnyre asphalt distributor is built to stay solidly on the job year after year.

FULL CAB CONTROL

SOLID PIPE
CIRCULATING SYSTEM

FASTER HEATING QUICKER STARTS

PRECISE CONTROL

SUPERIOR DEPENDABILITY

CUSTOM BUILT TANK SIZES