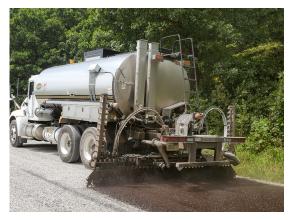

Additional spray bar control package offers precise chab controls for each foot of spray bar

Etnyre's Smart Clean system offers the ability to flush the eantire asphaltspraying system

Burners

Large cross-section
"obstructionless" spray bar
provides better circulation,
faster heating, quicker starts,
and improved handling
compared to other models

Etnyre's exclusive Vacu-Flo suckback system clears any asphalt at any location in the system, and does so without reversing the asphalt pump or back-flushing the suction screen

All-pipe circulating system provides a safe, reliable, and efficient way for material to reach the spray bar. No flexible steel, rubber lines, and machined O-ring ball joints allow for freedom of movement and reduced maintenance

# Variable Width Sliding Spray Bar

Available as optional equipment

- Solid pipe ... no flexible asphalt hoses.
- Side shift capabilities.
- Up to 24' wide shots. Available in 18' or 24' configurations.
- Cab control.
- Infinitely variable bar widths.
- 4" width controls.
- No excess bar beyond shot width.