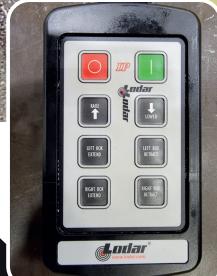

## **KEY COMPONENTS**

- Hydraulically adjustable on the fly from widths of 8ft to 14ft via wireless remote control
- Self-contained unit that mounts to any distributor with minimal modifications
- Quick release broom heads for easy replacement
- High lift attachment for self-loading on trailer
- Box contains emulsion so no run off against curbs or road edges
- · Hinged to auto flex on crowned roads
- · Less mess at end of shots
- Box will not drift on sloped roads because it is firmly attached to the distributor
- Box can be left attached to distributor when transporting short distances for reloading
- Broom quickly detaches from distributor
- · Utilizes poly head brooms for extended life
- Positive Height adjustment- ski's allows for broom down pressure adjustment helps save broom cores
- Self contained electric over hydraulic control system
- No axles for transportation
- Cordless Controller
- 3 variable broom types available for different surface conditions
- Box stands for storage / extend life of brooms between production days / and for transportation / prevents brooms from matting when not in use