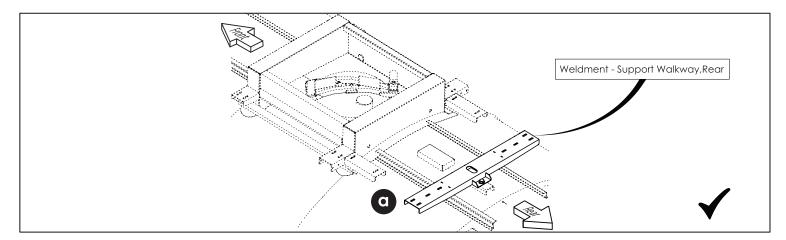

## **REAR WALKWAY SUPPORT INSTALLATION**

### {C} Install Cross Member Included in Kit to Lifting Connection

 ${f C}$  - Install Cross Member Included in Kit to Lifting Connection

## Parts Required - C

| PART NO. | DESCRIPTION                   | QTY | IMAGES       |
|----------|-------------------------------|-----|--------------|
| 3384066  | WELDMENT-SUPPORT WALKWAY,REAR | 1   | A CONTRACTOR |
| 0271767  | SCREW-HEX,0.75NCX1.50,GR5,PD  | 2   | P            |
| 0131017  | WASHER-FLAT,0.75A(.81X1.47)PD | 2   | $\bigcirc$   |
|          |                               |     |              |