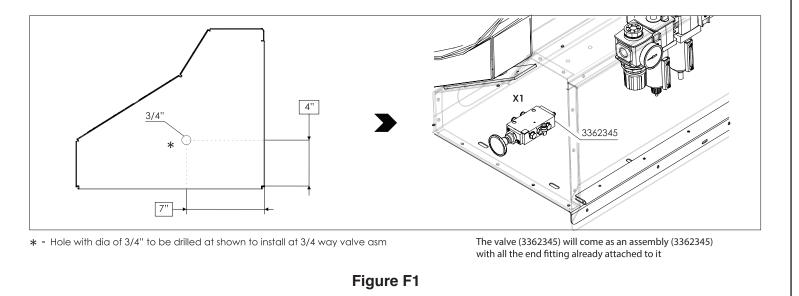

## 5/2 WAY VALVE INSTALLATION, HOSE INSTALLATION FROM VALVE TO AIR FILTER

 ${f F}$  - 3/2 Way Valve Installation, Hose Installation from Valve to Air Filter

## 5/2 WAY VALVE INSTALLATION, HOSE INSTALLATION FROM VALVE TO AIR FILTER

\* - The hose (Q444884) connects to port 1 (middle port) of push/pull valve.

| PART NO. | DESCRIPTION                    | QTY            | IMAGES                                                                    |
|----------|--------------------------------|----------------|---------------------------------------------------------------------------|
| 3362345  | 3/2 WAY VALVE ASSEMBLY         | 1              | Open est                                                                  |
| 6604742  | ADAPTER-AIR,90,04TUBE-04MPX,PD | 1              |                                                                           |
| Q444884  | Tube .250in OD X .065in Wall   | As<br>Required | 550                                                                       |
| 3390996  | Decal                          | 1              | FOLDING HANDRAIL<br>FOR MANHOLE WALKWAY<br>PULL TO RAISE<br>PUSH TO LOWEF |
|          | 1. Safety glasses              |                |                                                                           |
|          | 2. Standard drill              |                |                                                                           |
|          | 3. 3/4" drill bit              |                |                                                                           |