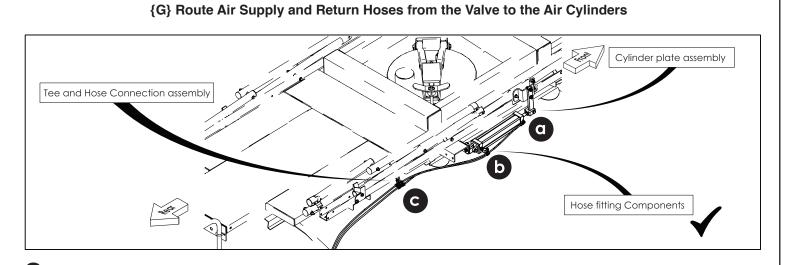

### **AIR CYLINDER & HOSE TO AIR CYLINDER INSTALLATION**

G - Route Air Supply and Return Hoses from the Valve to the Air Cylinders Fixed to Either Side of the Handrails Assembly

# AIR CYLINDER & HOSE TO AIR CYLINDER INSTALLATION

| PART NO.   | DESCRIPTION                    | QTY | IMAGES | PART NO. | DESCRIPTION                    | QTY            | IMAGES                                                                                                                                                                                                                                                                                                                                                                                                                                                                                                                                                                                                                                                                                                                                                                                                                                                                                                                                                                                                                                                                                                                                                                                                                                                                                                                                                                                                                                                                                                                                                                                                                                                                                                                                                                                                                                                                                                                                                                                                                                                                                                                         |
|------------|--------------------------------|-----|--------|----------|--------------------------------|----------------|--------------------------------------------------------------------------------------------------------------------------------------------------------------------------------------------------------------------------------------------------------------------------------------------------------------------------------------------------------------------------------------------------------------------------------------------------------------------------------------------------------------------------------------------------------------------------------------------------------------------------------------------------------------------------------------------------------------------------------------------------------------------------------------------------------------------------------------------------------------------------------------------------------------------------------------------------------------------------------------------------------------------------------------------------------------------------------------------------------------------------------------------------------------------------------------------------------------------------------------------------------------------------------------------------------------------------------------------------------------------------------------------------------------------------------------------------------------------------------------------------------------------------------------------------------------------------------------------------------------------------------------------------------------------------------------------------------------------------------------------------------------------------------------------------------------------------------------------------------------------------------------------------------------------------------------------------------------------------------------------------------------------------------------------------------------------------------------------------------------------------------|
| 3384052    | PLATE-AIR CYL TOP ARM          | 2   |        | 6500064  | VALVE-NEEDLE,0.25NPTF,025PILOT | 2              |                                                                                                                                                                                                                                                                                                                                                                                                                                                                                                                                                                                                                                                                                                                                                                                                                                                                                                                                                                                                                                                                                                                                                                                                                                                                                                                                                                                                                                                                                                                                                                                                                                                                                                                                                                                                                                                                                                                                                                                                                                                                                                                                |
| 6100880-04 | BOLT-WIZ,0.375UNCX1.25 GR5,PD  | 4   |        | 4470350  | NIPPLE-HEX,0.25X1.125          | 2              |                                                                                                                                                                                                                                                                                                                                                                                                                                                                                                                                                                                                                                                                                                                                                                                                                                                                                                                                                                                                                                                                                                                                                                                                                                                                                                                                                                                                                                                                                                                                                                                                                                                                                                                                                                                                                                                                                                                                                                                                                                                                                                                                |
| 6002390    | NUT-HEX SER FLG, 38NC GR2PD    | 4   | Ø      | 6604342  | CLEVIS-AIR CYL,7/16-20 ROD     | 2              |                                                                                                                                                                                                                                                                                                                                                                                                                                                                                                                                                                                                                                                                                                                                                                                                                                                                                                                                                                                                                                                                                                                                                                                                                                                                                                                                                                                                                                                                                                                                                                                                                                                                                                                                                                                                                                                                                                                                                                                                                                                                                                                                |
| 3384064    | WELDMENT-LOWER CYL MOUNT       | 2   | e P    | 6604341  | Cylinder-air,2x11,250PSI       | 2              |                                                                                                                                                                                                                                                                                                                                                                                                                                                                                                                                                                                                                                                                                                                                                                                                                                                                                                                                                                                                                                                                                                                                                                                                                                                                                                                                                                                                                                                                                                                                                                                                                                                                                                                                                                                                                                                                                                                                                                                                                                                                                                                                |
| 0274993    | NUT-HEX,LOCK 0.375NC,PD        | 4   | Ô      | 6100631  | PIN-CLEVIS,.50 DIA X 2 LG      | 4              |                                                                                                                                                                                                                                                                                                                                                                                                                                                                                                                                                                                                                                                                                                                                                                                                                                                                                                                                                                                                                                                                                                                                                                                                                                                                                                                                                                                                                                                                                                                                                                                                                                                                                                                                                                                                                                                                                                                                                                                                                                                                                                                                |
| 0120388    | WASHER-FLAT,SAE,STD,0.375      | 8   | 0      | 6604755  | TEE-ARBK,06MT-06MT-06MT        | 2              | and the second s |
| 0180122    | SCREW-HEX,0.38NCX1.00,GR5,PD   | 4   |        | Q444884  | Tube .250in OD X .065in Wall   | As<br>Required | OSED                                                                                                                                                                                                                                                                                                                                                                                                                                                                                                                                                                                                                                                                                                                                                                                                                                                                                                                                                                                                                                                                                                                                                                                                                                                                                                                                                                                                                                                                                                                                                                                                                                                                                                                                                                                                                                                                                                                                                                                                                                                                                                                           |
| 6604742    | ADAPTER-AIR,90,04TUBE-04MPX,PD | 4   |        |          |                                | _              | J                                                                                                                                                                                                                                                                                                                                                                                                                                                                                                                                                                                                                                                                                                                                                                                                                                                                                                                                                                                                                                                                                                                                                                                                                                                                                                                                                                                                                                                                                                                                                                                                                                                                                                                                                                                                                                                                                                                                                                                                                                                                                                                              |

Parts Required - G