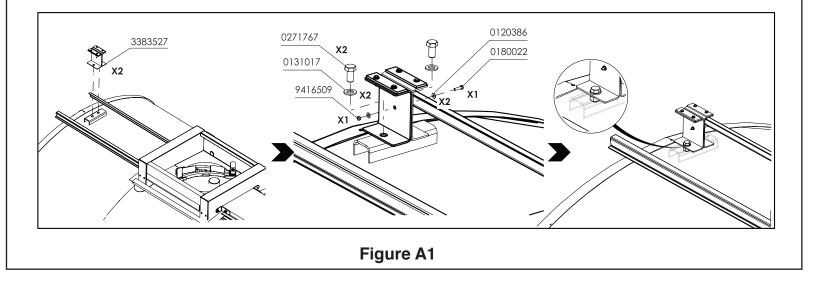

#### HANDRAIL BRACKETS & SUPPORT ASSEMBLY INSTALLATION

A - Install Mounts for Handrails onto Spillbox & Support Asm on to Channel on Top of Tank

# HANDRAIL BRACKETS & SUPPORT ASSEMBLY INSTALLATION

Parts Required - A

| DESCRIPTION                    | QTY                                                                                                                                                                                           | IMAGES                                                                                                                                                                            |
|--------------------------------|-----------------------------------------------------------------------------------------------------------------------------------------------------------------------------------------------|-----------------------------------------------------------------------------------------------------------------------------------------------------------------------------------|
| SUPPORT ASM-FLDG HANDRAIL,FRT  | 2                                                                                                                                                                                             | <b>)</b> - ()                                                                                                                                                                     |
| SCREW-HEX,0.25NCX1.00,GR5,PD   | 1                                                                                                                                                                                             |                                                                                                                                                                                   |
| WASHER-FLAT,0.25A(0.31X0.73)PD | 2                                                                                                                                                                                             | $\bigcirc$                                                                                                                                                                        |
| NUT-HEX, LOCK 0.250NC, PD      | 1                                                                                                                                                                                             | (J)                                                                                                                                                                               |
| SCREW-HEX,0.75NCX1.50,GR5,PD   | 2                                                                                                                                                                                             |                                                                                                                                                                                   |
| WASHER-FLAT,0.75A(.81X1.47)PD  | 2                                                                                                                                                                                             | (0)                                                                                                                                                                               |
| BRACKET-PLATFORM MTG           | 2                                                                                                                                                                                             |                                                                                                                                                                                   |
|                                | SUPPORT ASM-FLDG HANDRAIL,FRT<br>SCREW-HEX,0.25NCX1.00,GR5,PD<br>WASHER-FLAT,0.25A(0.31X0.73)PD<br>NUT-HEX, LOCK 0.250NC, PD<br>SCREW-HEX,0.75NCX1.50,GR5,PD<br>WASHER-FLAT,0.75A(.81X1.47)PD | SUPPORT ASM-FLDG HANDRAIL,FRT2SCREW-HEX,0.25NCX1.00,GR5,PD1WASHER-FLAT,0.25A (0.31X0.73)PD2NUT-HEX, LOCK 0.250NC, PD1SCREW-HEX,0.75NCX1.50,GR5,PD2WASHER-FLAT,0.75A (.81X1.47)PD2 |