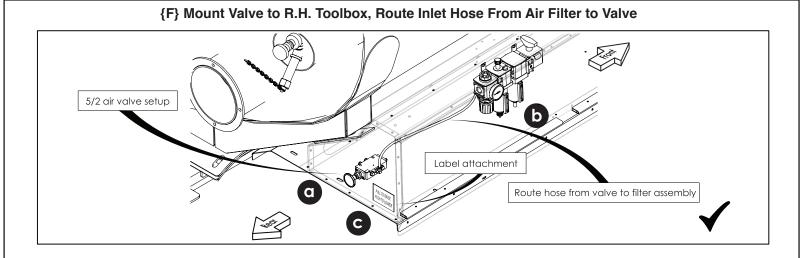

#### **{F} - 5/2 WAY VALVE INSTALLATION,** HOSE INSTALLATION FROM VALVE TO AIR FILTER

| Nount Valve to R.H. Toolbox, Route Inlet Hose |   |
|-----------------------------------------------|---|
| From Air Filter to Valve1                     | 5 |
| Parts Required - F1                           | 7 |

## 5/2 WAY VALVE INSTALLATION, HOSE INSTALLATION FROM VALVE TO AIR FILTER

 ${f F}$  - 3/2 Way Valve Installation, Hose Installation from Valve to Air Filter

## 5/2 WAY VALVE INSTALLATION, HOSE INSTALLATION FROM VALVE TO AIR FILTER

\* - The hose (Q444884) connects to port 1 (middle port) of push/pull valve.

| PART NO. | DESCRIPTION                    | QTY            | IMAGES                                                                    |
|----------|--------------------------------|----------------|---------------------------------------------------------------------------|
| 3362345  | 3/2 WAY VALVE ASSEMBLY         | 1              | Open est                                                                  |
| 6604742  | ADAPTER-AIR,90,04TUBE-04MPX,PD | 1              |                                                                           |
| Q444884  | Tube .250in OD X .065in Wall   | As<br>Required | 550                                                                       |
| 3390996  | Decal                          | 1              | FOLDING HANDRAIL<br>FOR MANHOLE WALKWAY<br>PULL TO RAISE<br>PUSH TO LOWEF |
|          | 1. Safety glasses              |                |                                                                           |
|          | 2. Standard drill              |                |                                                                           |
|          | 3. 3/4" drill bit              |                |                                                                           |