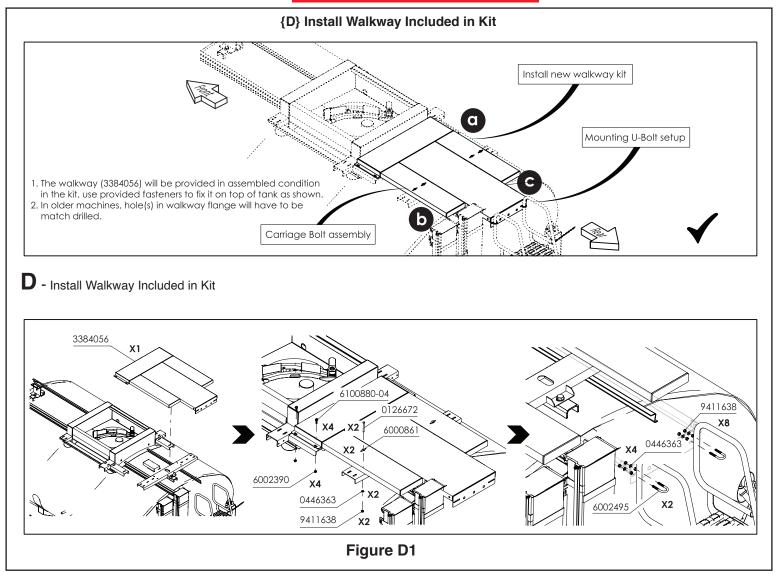

#### **{D} - NEW WALKWAY INSTALLATION**

| Install Walkway Included in Kit1 | 0 |
|----------------------------------|---|
| Parts Required - D 1             | 1 |

#### **NEW WALKWAY INSTALLATION**

|            | Parts Required - D              |     |        |
|------------|---------------------------------|-----|--------|
| PART NO.   | DESCRIPTION                     | QTY | IMAGES |
| 3384056    | WALKWAY-HANDRAILS,ALUM,2000GAL  | 1   |        |
| 0126672    | SCREW-RDSQNKBLT,0.31NCX3.50,PCR | 2   | J.     |
| 6000861    | ANCHOR-GRIP STRUT,GLOBE #12262  | 2   |        |
| 0446363    | WASHER-FLAT,0.31A(0.38X0.88)PCR | 6   | Ø      |
| 9411638    | NUT-HEX,LOCK,0.31NC,PCR         | 10  | Ø      |
| 6002495    | U-BOLT .75" PIPE                | 2   |        |
| 6100880-04 | BOLT-WIZ,0.375UNCX1.25 GR5,PD   | 4   |        |
| 6002390    | NUT-HEX SER FLG,38NC GR2PD      | 4   | ٢      |
| 6100881-03 | BOLT-WIZ,0.50UNCX1.00 GR5,PD    | 2   |        |
| 6100883    | NUT-FLANGE,1/2-13,GR2,PD,SERR   | 2   |        |