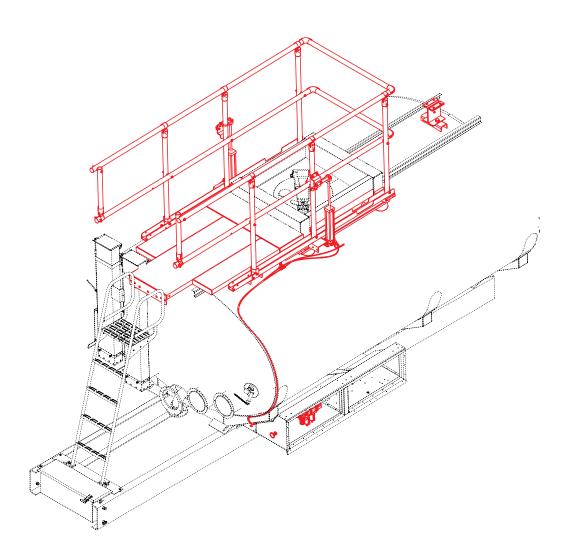

# Hand Rail Installation for the Black-Topper® Asphalt Distributor

E. D. ETNYRE & CO. 1333 S. Daysville Road, Oregon, Illinois 61061 Phone: 815/732-2116 or 800/995-2116 • Fax: 800-521-1107 • www.etnyre.com

# Hand Rail Installation

for the

## **Black-Topper® ASPHALT DISTRIBUTOR**