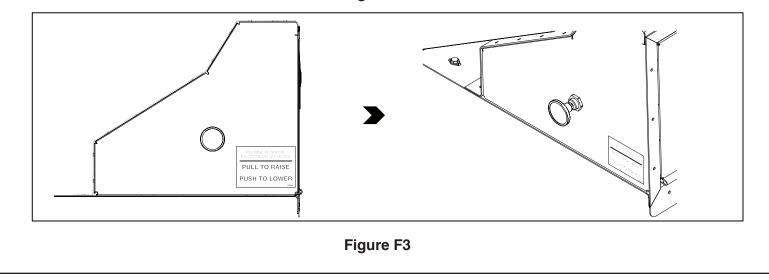

## 5/2 WAY VALVE INSTALLATION, HOSE INSTALLATION FROM VALVE TO AIR FILTER

\* - The hose (Q444884) connects to port 1 (middle port) of push/pull valve.

| PART NO. | DESCRIPTION                    | QTY            | IMAGES                                                                    |
|----------|--------------------------------|----------------|---------------------------------------------------------------------------|
| 3362345  | 3/2 WAY VALVE ASSEMBLY         | 1              | Open est                                                                  |
| 6604742  | ADAPTER-AIR,90,04TUBE-04MPX,PD | 1              |                                                                           |
| Q444884  | Tube .250in OD X .065in Wall   | As<br>Required | 550                                                                       |
| 3390996  | Decal                          | 1              | FOLDING HANDRAIL<br>FOR MANHOLE WALKWAY<br>PULL TO RAISE<br>PUSH TO LOWEF |
|          | 1. Safety glasses              |                |                                                                           |
|          | 2. Standard drill              |                |                                                                           |
|          | 3. 3/4" drill bit              |                |                                                                           |