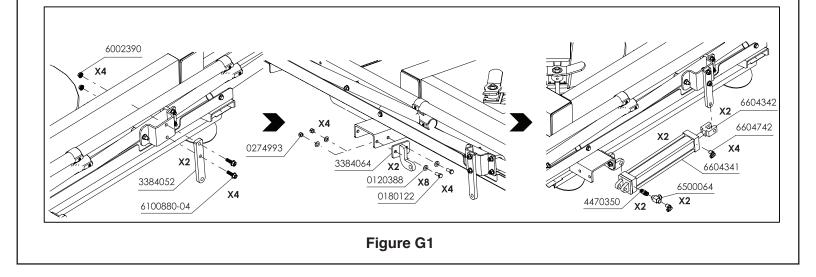

### **AIR CYLINDER & HOSE TO AIR CYLINDER INSTALLATION**

G - Route Air Supply and Return Hoses from the Valve to the Air Cylinders Fixed to Either Side of the Handrails Assembly

# AIR CYLINDER & HOSE TO AIR CYLINDER INSTALLATION

| PART NO.   | DESCRIPTION                    | QTY | IMAGES | PART NO. | DESCRIPTION                    | QTY            | IMAGES                                                                                                                                                                                                                                                                                                                                                                                                                                                                                                                                                                                                                                                                                                                                                                                                                                                                                                                                                                                                                                                                                                                                                                                                                                                                                                                                                                                                                                                                                                                                                                                                                                                                                                                                                                                                                                                                                                                                                                                                                                                                                                                         |
|------------|--------------------------------|-----|--------|----------|--------------------------------|----------------|--------------------------------------------------------------------------------------------------------------------------------------------------------------------------------------------------------------------------------------------------------------------------------------------------------------------------------------------------------------------------------------------------------------------------------------------------------------------------------------------------------------------------------------------------------------------------------------------------------------------------------------------------------------------------------------------------------------------------------------------------------------------------------------------------------------------------------------------------------------------------------------------------------------------------------------------------------------------------------------------------------------------------------------------------------------------------------------------------------------------------------------------------------------------------------------------------------------------------------------------------------------------------------------------------------------------------------------------------------------------------------------------------------------------------------------------------------------------------------------------------------------------------------------------------------------------------------------------------------------------------------------------------------------------------------------------------------------------------------------------------------------------------------------------------------------------------------------------------------------------------------------------------------------------------------------------------------------------------------------------------------------------------------------------------------------------------------------------------------------------------------|
| 3384052    | PLATE-AIR CYL TOP ARM          | 2   |        | 6500064  | VALVE-NEEDLE,0.25NPTF,025PILOT | 2              |                                                                                                                                                                                                                                                                                                                                                                                                                                                                                                                                                                                                                                                                                                                                                                                                                                                                                                                                                                                                                                                                                                                                                                                                                                                                                                                                                                                                                                                                                                                                                                                                                                                                                                                                                                                                                                                                                                                                                                                                                                                                                                                                |
| 6100880-04 | BOLT-WIZ,0.375UNCX1.25 GR5,PD  | 4   |        | 4470350  | NIPPLE-HEX,0.25X1.125          | 2              |                                                                                                                                                                                                                                                                                                                                                                                                                                                                                                                                                                                                                                                                                                                                                                                                                                                                                                                                                                                                                                                                                                                                                                                                                                                                                                                                                                                                                                                                                                                                                                                                                                                                                                                                                                                                                                                                                                                                                                                                                                                                                                                                |
| 6002390    | NUT-HEX SER FLG, 38NC GR2PD    | 4   | Ø      | 6604342  | CLEVIS-AIR CYL,7/16-20 ROD     | 2              |                                                                                                                                                                                                                                                                                                                                                                                                                                                                                                                                                                                                                                                                                                                                                                                                                                                                                                                                                                                                                                                                                                                                                                                                                                                                                                                                                                                                                                                                                                                                                                                                                                                                                                                                                                                                                                                                                                                                                                                                                                                                                                                                |
| 3384064    | WELDMENT-LOWER CYL MOUNT       | 2   | e P    | 6604341  | Cylinder-air,2x11,250PSI       | 2              |                                                                                                                                                                                                                                                                                                                                                                                                                                                                                                                                                                                                                                                                                                                                                                                                                                                                                                                                                                                                                                                                                                                                                                                                                                                                                                                                                                                                                                                                                                                                                                                                                                                                                                                                                                                                                                                                                                                                                                                                                                                                                                                                |
| 0274993    | NUT-HEX,LOCK 0.375NC,PD        | 4   | Ô      | 6100631  | PIN-CLEVIS,.50 DIA X 2 LG      | 4              |                                                                                                                                                                                                                                                                                                                                                                                                                                                                                                                                                                                                                                                                                                                                                                                                                                                                                                                                                                                                                                                                                                                                                                                                                                                                                                                                                                                                                                                                                                                                                                                                                                                                                                                                                                                                                                                                                                                                                                                                                                                                                                                                |
| 0120388    | WASHER-FLAT,SAE,STD,0.375      | 8   | 0      | 6604755  | TEE-ARBK,06MT-06MT-06MT        | 2              | and the second s |
| 0180122    | SCREW-HEX,0.38NCX1.00,GR5,PD   | 4   |        | Q444884  | Tube .250in OD X .065in Wall   | As<br>Required | OSED                                                                                                                                                                                                                                                                                                                                                                                                                                                                                                                                                                                                                                                                                                                                                                                                                                                                                                                                                                                                                                                                                                                                                                                                                                                                                                                                                                                                                                                                                                                                                                                                                                                                                                                                                                                                                                                                                                                                                                                                                                                                                                                           |
| 6604742    | ADAPTER-AIR,90,04TUBE-04MPX,PD | 4   |        |          |                                | _              | J                                                                                                                                                                                                                                                                                                                                                                                                                                                                                                                                                                                                                                                                                                                                                                                                                                                                                                                                                                                                                                                                                                                                                                                                                                                                                                                                                                                                                                                                                                                                                                                                                                                                                                                                                                                                                                                                                                                                                                                                                                                                                                                              |

Parts Required - G