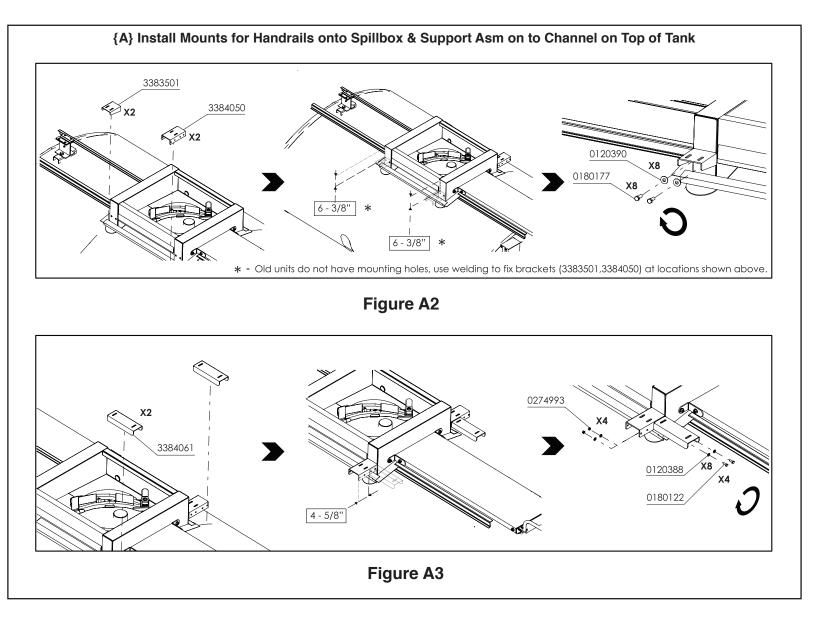

#### HANDRAIL BRACKETS & SUPPORT ASSEMBLY INSTALLATION

A - Install Mounts for Handrails onto Spillbox & Support Asm on to Channel on Top of Tank

# HANDRAIL BRACKETS & SUPPORT ASSEMBLY INSTALLATION

Parts Required - A

| DESCRIPTION                    | QTY                                                                                                                                                                                           | IMAGES                                                                                                                                                                            |
|--------------------------------|-----------------------------------------------------------------------------------------------------------------------------------------------------------------------------------------------|-----------------------------------------------------------------------------------------------------------------------------------------------------------------------------------|
| SUPPORT ASM-FLDG HANDRAIL,FRT  | 2                                                                                                                                                                                             | <b>)</b> - ()                                                                                                                                                                     |
| SCREW-HEX,0.25NCX1.00,GR5,PD   | 1                                                                                                                                                                                             |                                                                                                                                                                                   |
| WASHER-FLAT,0.25A(0.31X0.73)PD | 2                                                                                                                                                                                             | $\bigcirc$                                                                                                                                                                        |
| NUT-HEX, LOCK 0.250NC, PD      | 1                                                                                                                                                                                             | (J)                                                                                                                                                                               |
| SCREW-HEX,0.75NCX1.50,GR5,PD   | 2                                                                                                                                                                                             |                                                                                                                                                                                   |
| WASHER-FLAT,0.75A(.81X1.47)PD  | 2                                                                                                                                                                                             | (0)                                                                                                                                                                               |
| BRACKET-PLATFORM MTG           | 2                                                                                                                                                                                             |                                                                                                                                                                                   |
|                                | SUPPORT ASM-FLDG HANDRAIL,FRT<br>SCREW-HEX,0.25NCX1.00,GR5,PD<br>WASHER-FLAT,0.25A(0.31X0.73)PD<br>NUT-HEX, LOCK 0.250NC, PD<br>SCREW-HEX,0.75NCX1.50,GR5,PD<br>WASHER-FLAT,0.75A(.81X1.47)PD | SUPPORT ASM-FLDG HANDRAIL,FRT2SCREW-HEX,0.25NCX1.00,GR5,PD1WASHER-FLAT,0.25A (0.31X0.73)PD2NUT-HEX, LOCK 0.250NC, PD1SCREW-HEX,0.75NCX1.50,GR5,PD2WASHER-FLAT,0.75A (.81X1.47)PD2 |