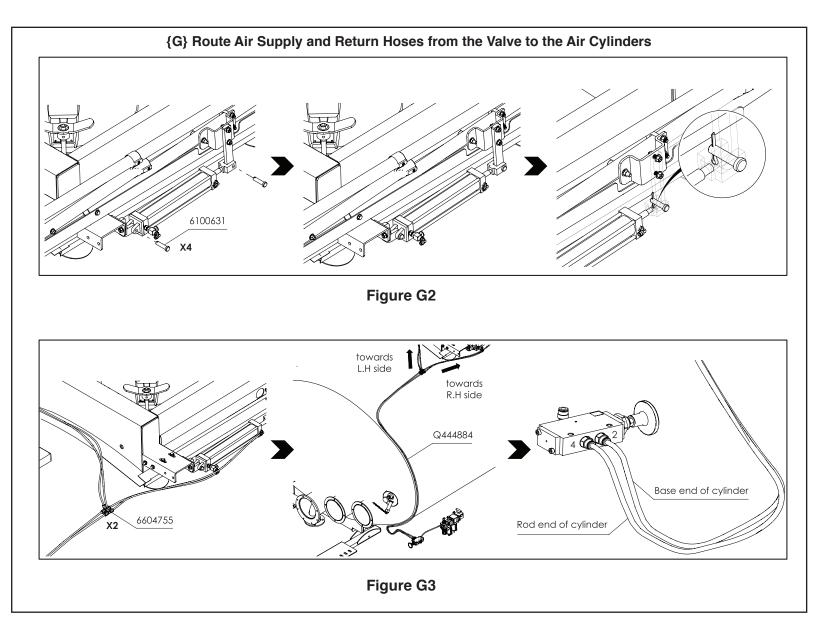

### **AIR CYLINDER & HOSE TO AIR CYLINDER INSTALLATION**

G - Route Air Supply and Return Hoses from the Valve to the Air Cylinders Fixed to Either Side of the Handrails Assembly

# AIR CYLINDER & HOSE TO AIR CYLINDER INSTALLATION

| PART NO.   | DESCRIPTION                    | QTY | IMAGES | PART NO. | DESCRIPTION                    | QTY            | IMAGES                                                                                                                                                                                                                                                                                                                                                                                                                                                                                                                                                                                                                                                                                                                                                                                                                                                                                                                                                                                                                                                                                                                                                                                                                                                                                                                                                                                                                                                                                                                                                                                                                                                                                                                                                                                                                                                                                                                                                                                                                                                                                                                         |
|------------|--------------------------------|-----|--------|----------|--------------------------------|----------------|--------------------------------------------------------------------------------------------------------------------------------------------------------------------------------------------------------------------------------------------------------------------------------------------------------------------------------------------------------------------------------------------------------------------------------------------------------------------------------------------------------------------------------------------------------------------------------------------------------------------------------------------------------------------------------------------------------------------------------------------------------------------------------------------------------------------------------------------------------------------------------------------------------------------------------------------------------------------------------------------------------------------------------------------------------------------------------------------------------------------------------------------------------------------------------------------------------------------------------------------------------------------------------------------------------------------------------------------------------------------------------------------------------------------------------------------------------------------------------------------------------------------------------------------------------------------------------------------------------------------------------------------------------------------------------------------------------------------------------------------------------------------------------------------------------------------------------------------------------------------------------------------------------------------------------------------------------------------------------------------------------------------------------------------------------------------------------------------------------------------------------|
| 3384052    | PLATE-AIR CYL TOP ARM          | 2   |        | 6500064  | VALVE-NEEDLE,0.25NPTF,025PILOT | 2              |                                                                                                                                                                                                                                                                                                                                                                                                                                                                                                                                                                                                                                                                                                                                                                                                                                                                                                                                                                                                                                                                                                                                                                                                                                                                                                                                                                                                                                                                                                                                                                                                                                                                                                                                                                                                                                                                                                                                                                                                                                                                                                                                |
| 6100880-04 | BOLT-WIZ,0.375UNCX1.25 GR5,PD  | 4   |        | 4470350  | NIPPLE-HEX,0.25X1.125          | 2              |                                                                                                                                                                                                                                                                                                                                                                                                                                                                                                                                                                                                                                                                                                                                                                                                                                                                                                                                                                                                                                                                                                                                                                                                                                                                                                                                                                                                                                                                                                                                                                                                                                                                                                                                                                                                                                                                                                                                                                                                                                                                                                                                |
| 6002390    | NUT-HEX SER FLG, 38NC GR2PD    | 4   | Ø      | 6604342  | CLEVIS-AIR CYL,7/16-20 ROD     | 2              |                                                                                                                                                                                                                                                                                                                                                                                                                                                                                                                                                                                                                                                                                                                                                                                                                                                                                                                                                                                                                                                                                                                                                                                                                                                                                                                                                                                                                                                                                                                                                                                                                                                                                                                                                                                                                                                                                                                                                                                                                                                                                                                                |
| 3384064    | WELDMENT-LOWER CYL MOUNT       | 2   | e P    | 6604341  | Cylinder-air,2x11,250PSI       | 2              |                                                                                                                                                                                                                                                                                                                                                                                                                                                                                                                                                                                                                                                                                                                                                                                                                                                                                                                                                                                                                                                                                                                                                                                                                                                                                                                                                                                                                                                                                                                                                                                                                                                                                                                                                                                                                                                                                                                                                                                                                                                                                                                                |
| 0274993    | NUT-HEX,LOCK 0.375NC,PD        | 4   | Ô      | 6100631  | PIN-CLEVIS,.50 DIA X 2 LG      | 4              |                                                                                                                                                                                                                                                                                                                                                                                                                                                                                                                                                                                                                                                                                                                                                                                                                                                                                                                                                                                                                                                                                                                                                                                                                                                                                                                                                                                                                                                                                                                                                                                                                                                                                                                                                                                                                                                                                                                                                                                                                                                                                                                                |
| 0120388    | WASHER-FLAT,SAE,STD,0.375      | 8   | 0      | 6604755  | TEE-ARBK,06MT-06MT-06MT        | 2              | and the second s |
| 0180122    | SCREW-HEX,0.38NCX1.00,GR5,PD   | 4   |        | Q444884  | Tube .250in OD X .065in Wall   | As<br>Required | OSED                                                                                                                                                                                                                                                                                                                                                                                                                                                                                                                                                                                                                                                                                                                                                                                                                                                                                                                                                                                                                                                                                                                                                                                                                                                                                                                                                                                                                                                                                                                                                                                                                                                                                                                                                                                                                                                                                                                                                                                                                                                                                                                           |
| 6604742    | ADAPTER-AIR,90,04TUBE-04MPX,PD | 4   |        |          |                                | _              | J                                                                                                                                                                                                                                                                                                                                                                                                                                                                                                                                                                                                                                                                                                                                                                                                                                                                                                                                                                                                                                                                                                                                                                                                                                                                                                                                                                                                                                                                                                                                                                                                                                                                                                                                                                                                                                                                                                                                                                                                                                                                                                                              |

Parts Required - G