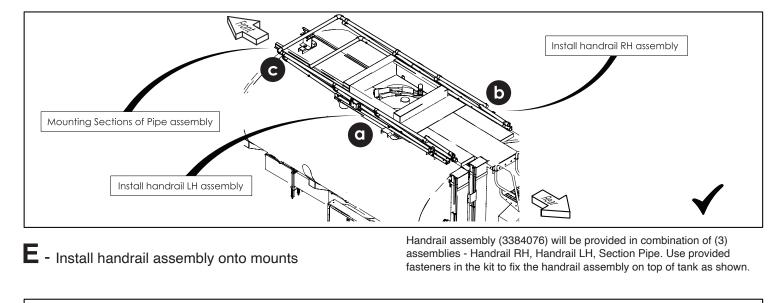

#### **{E} - HANDRAIL ASSEMBLY INSTALLATION**

| Install Handrail Assembly Onto Mounts | 12 |
|---------------------------------------|----|
| Parts Required - E                    | 14 |

## HANDRAIL ASSEMBLY INSTALLATION

# HANDRAIL ASSEMBLY INSTALLATION

|          | Parts Required - E             |     |            |
|----------|--------------------------------|-----|------------|
| PART NO. | DESCRIPTION                    | QTY | IMAGES     |
|          | a. HANDRAIL LH ASM             | 1   |            |
| 3384076  | d. Handrail RH ASM             | 1   |            |
|          | c. SECTION PIPE - HANDRAIL ASM | 2   |            |
| 0180122  | SCREW-HEX,0.38NCX1.00,GR5,PD   | 12  | P          |
| 0120388  | WASHER-FLAT,SAE,STD,0.375      | 24  | $\bigcirc$ |
| 0274993  | NUT-HEX,LOCK 0.375NC,PD        | 12  |            |
|          |                                |     |            |