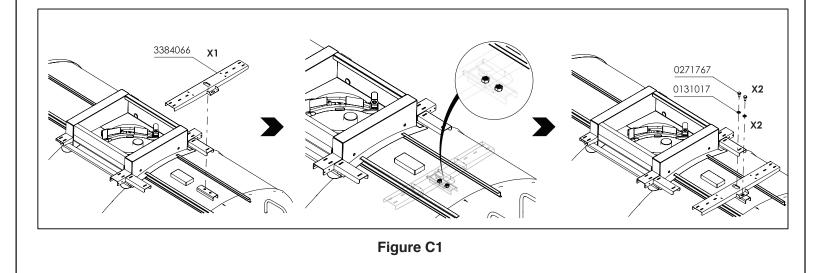

### {C} Install Cross Member Included in Kit to Lifting Connection

 ${f C}$  - Install Cross Member Included in Kit to Lifting Connection

## Parts Required - C

| PART NO. | DESCRIPTION                   | QTY | IMAGES       |
|----------|-------------------------------|-----|--------------|
| 3384066  | WELDMENT-SUPPORT WALKWAY,REAR | 1   | A CONTRACTOR |
| 0271767  | SCREW-HEX,0.75NCX1.50,GR5,PD  | 2   | P            |
| 0131017  | WASHER-FLAT,0.75A(.81X1.47)PD | 2   | $\bigcirc$   |
|          |                               |     |              |