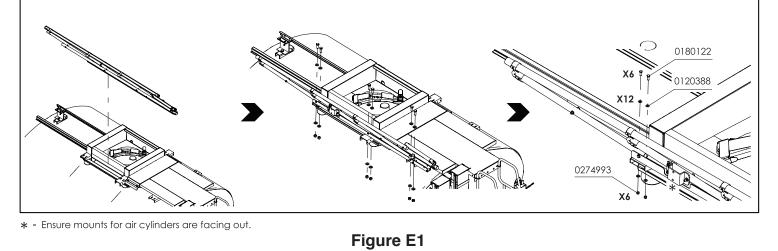

#### **{E} - HANDRAIL ASSEMBLY INSTALLATION**

| Install Handrail Assembly Onto Mounts | 12 |
|---------------------------------------|----|
| Parts Required - E                    | 14 |

## HANDRAIL ASSEMBLY INSTALLATION

# HANDRAIL ASSEMBLY INSTALLATION

|          | Parts Required - E             |     |            |
|----------|--------------------------------|-----|------------|
| PART NO. | DESCRIPTION                    | QTY | IMAGES     |
|          | a. HANDRAIL LH ASM             | 1   |            |
| 3384076  | d. Handrail RH ASM             | 1   |            |
|          | c. SECTION PIPE - HANDRAIL ASM | 2   |            |
| 0180122  | SCREW-HEX,0.38NCX1.00,GR5,PD   | 12  | P          |
| 0120388  | WASHER-FLAT,SAE,STD,0.375      | 24  | $\bigcirc$ |
| 0274993  | NUT-HEX,LOCK 0.375NC,PD        | 12  |            |
|          |                                |     |            |