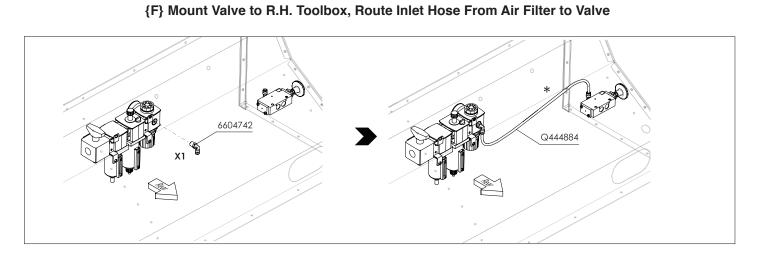

## 5/2 WAY VALVE INSTALLATION, HOSE INSTALLATION FROM VALVE TO AIR FILTER

 ${f F}$  - 3/2 Way Valve Installation, Hose Installation from Valve to Air Filter

## 5/2 WAY VALVE INSTALLATION, HOSE INSTALLATION FROM VALVE TO AIR FILTER

\* - The hose (Q444884) connects to port 1 (middle port) of push/pull valve.

| PART NO. | DESCRIPTION                    | QTY            | IMAGES                                                                    |
|----------|--------------------------------|----------------|---------------------------------------------------------------------------|
| 3362345  | 3/2 WAY VALVE ASSEMBLY         | 1              | Open est                                                                  |
| 6604742  | ADAPTER-AIR,90,04TUBE-04MPX,PD | 1              |                                                                           |
| Q444884  | Tube .250in OD X .065in Wall   | As<br>Required | 550                                                                       |
| 3390996  | Decal                          | 1              | FOLDING HANDRAIL<br>FOR MANHOLE WALKWAY<br>PULL TO RAISE<br>PUSH TO LOWEF |
|          | 1. Safety glasses              |                |                                                                           |
|          | 2. Standard drill              |                |                                                                           |
|          | 3. 3/4" drill bit              |                |                                                                           |