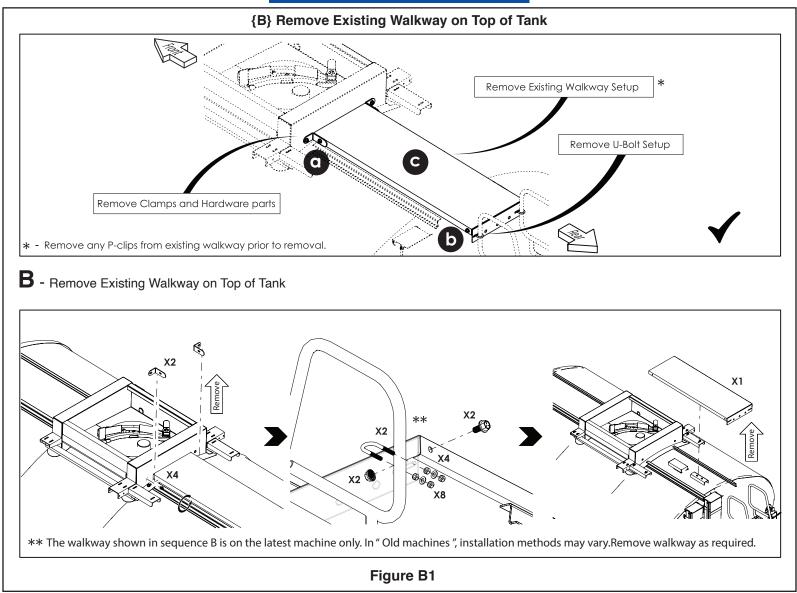

#### **{B} - EXISTING WALKWAY REMOVAL**

| Remove Existing Walkway on Top of Tank          | 7 |
|-------------------------------------------------|---|
| romovo Exioling vantavay on rop or ramanininini |   |

## EXISTING WALKWAY REMOVAL