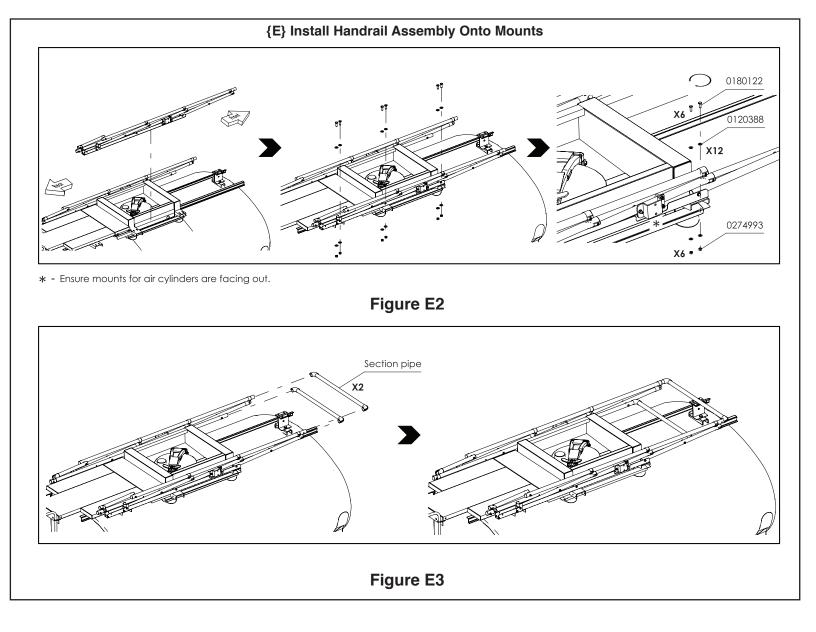

#### **{E} - HANDRAIL ASSEMBLY INSTALLATION**

| Install Handrail Assembly Onto Mounts | 12 |
|---------------------------------------|----|
| Parts Required - E                    | 14 |

## HANDRAIL ASSEMBLY INSTALLATION

# HANDRAIL ASSEMBLY INSTALLATION

|          | Parts Required - E             |     |            |
|----------|--------------------------------|-----|------------|
| PART NO. | DESCRIPTION                    | QTY | IMAGES     |
|          | a. HANDRAIL LH ASM             | 1   |            |
| 3384076  | d. Handrail RH ASM             | 1   |            |
|          | c. SECTION PIPE - HANDRAIL ASM | 2   |            |
| 0180122  | SCREW-HEX,0.38NCX1.00,GR5,PD   | 12  | P          |
| 0120388  | WASHER-FLAT,SAE,STD,0.375      | 24  | $\bigcirc$ |
| 0274993  | NUT-HEX,LOCK 0.375NC,PD        | 12  |            |
|          |                                |     |            |