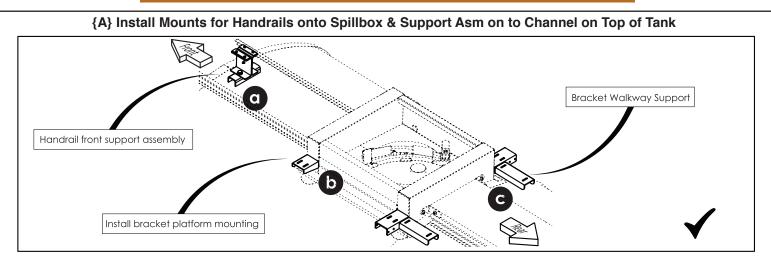

# {A} - HANDRAIL BRACKETS & SUPPORT ASSEMBLY INSTALLATION

| Install Mounts for Handrails onto Spillbox &<br>Support Asm on to Channel on Top of Tank | 4  |
|------------------------------------------------------------------------------------------|----|
| Parts Required - A                                                                       | .6 |

#### HANDRAIL BRACKETS & SUPPORT ASSEMBLY INSTALLATION

A - Install Mounts for Handrails onto Spillbox & Support Asm on to Channel on Top of Tank